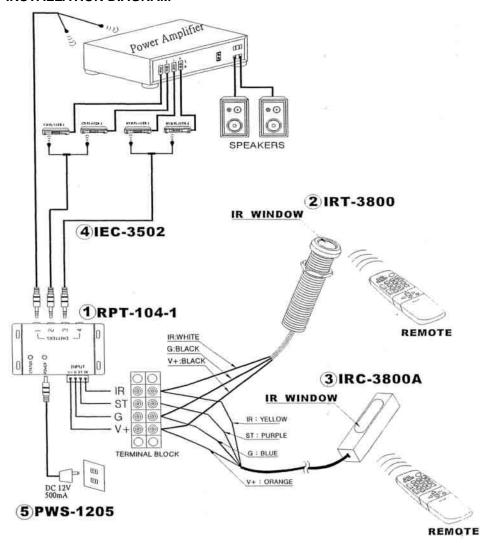

# MOUNTING INSTRUCTION & INSTALLATION DIAGRAM: MOUNTING INSTRUCTION

### (according to the above installation diagram):

- Mount the RPT-104-1IR connecting box on the back of the Linax Duo cabinet and near an AC outlet in accordance with the requirement of the input voltage for the PW-1205 power supply.
- Choose & connect your desirable IR receiver from the options of IRT-3800 & IRC-3800A to the RPT-104-1 connecting box (both receivers can also be parallel connected depending on your needs) Next mount the IR receiver eyes in a desired location, depending on the specific installation and set-up

- Plug your necessary amount of IEC-3502 dual emitter into the RPT-104-1 connecting box and adhere the emitter directly onto top of the component's IR sensors.
- The PW-1205 power DC adaptor plugs into a voltage compliant AC outlet and connects to the "POWER" receptacle of the RPT-104-1 connecting box. Make sure the POWER LED indicator is on green light for further operation while the RPT-104-1 is plugged into the PW-1205.

#### **INSTALLATION DIAGRAM**