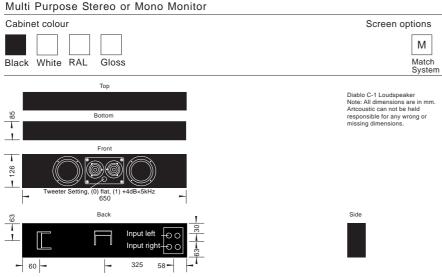

## Diablo C-1 X2 Stereo and mono

2-way Studio Monitor. 2 x 4 inch LF-MF units, 2 x 1.5 inch 90 degree X2 HF unit. Only the Match System screens are available for this model.

| Operating Range: | 70Hz to 40KHz                                                             |
|------------------|---------------------------------------------------------------------------|
| FR:              | SPL 1 Watt (single speaker) 94dB Max SPL 112dB avg 8 ohm continuous power |
|                  | handling 220 Watt (stereo) 91dB Max SPL 105dB avg 4 ohm continuous power  |
|                  | 110 Watt                                                                  |
| Connections:     | Gold plated push terminals, single speaker or stereo connection           |
| Dimensions:      | 650 H x 126 W x 85 D mm                                                   |
| Weight:          | 6 kg each                                                                 |
| Mount:           | wall mount                                                                |

## The Diablo C-1 X2

This multi purpose monitor shares many characteristics with the Diablo range. Maintaining Artcoustic's clean contemporary design, the Diablo C-1 X2 has been designed to match all modern flat screen monitors and can be mounted horizontally or vertically. The Diablo C-1 X2 is perfect for the most demanding of applications. Partner it with an Artcoustic Subwoofer for a truly full range, dynamic performance.

The Diablo C-1 X2 is a highly sensitive speaker and is therefore capable of reproducing very high sound pressure levels from modest (20watt+) amplifiers.

The Diablo C-1 can be installed as a stereo speaker or as a single mono speaker