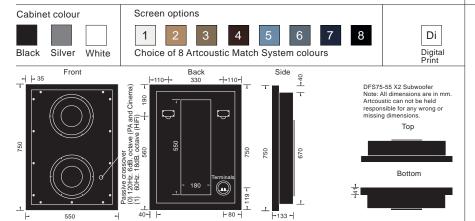

## DFS75-55 X2

Professional Subwoofer. 2 x 10 inch inch LF units, sealed type cabinet. This sub is designed with the Artcoustic X2 Bass System.

All screen options are available for the DFS75-55 X2: The Match System / Digital Prints.

Operating Range: 20 Hz to 120 Hz Beamwidth: Omni-directional

LF: SPL 1 Watt 92dB Max SPL 108 dB avg 4 ohm continuous power handling 250 W

Connections: Gold plated screw terminals, single amp

Dimensions: 750 H x 550 W x 133 D mm

## DFS75-55 X2

The DFS75-55 X2 wall-hanging subwoofer is the perfect complement for all he speakers in the Artcoustic range. It employs twin 10" X2 long-throw woofers and the X2 bass system to precisely control airflow and pressure inside he cabinet, achieving a bass response down to 20Hz. All of this in a compact, slimline design that you can hang on the wall. The DFS75-55 X2 is ideal for use in high-end installations, where sound quality is paramount, such as mid-field to full-space studio monitoring, for small to medium sized home cinema installations and for commercial use in bars, restaurants and corporate presentation facilities.