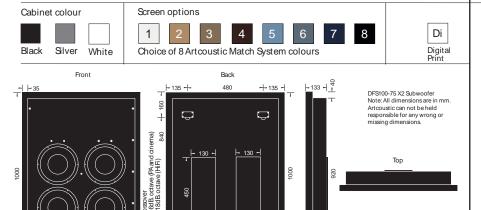

## DFS100-75 X2 Subwoofer

Dimensions: 1000 H x 750 W x 133 D mm

Weight: 40 kg each