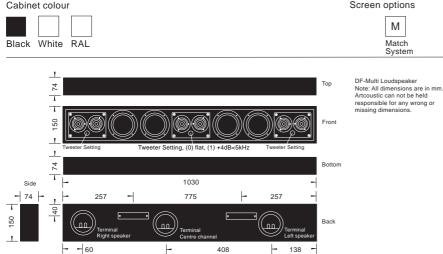

### DF-Multi X2

| Operating Range:<br>Beamwidth HF:<br>FR:<br>FR:<br>LF:<br>LF:<br>HF:<br>HF: | 70 Hz to 40 KHz<br>90 degrees X2<br>L & R SPL 1 Watt 89 dB Max SPL 104 dB avg 6 ohm continuous power handling 110 W<br>Centre SPL 1 Watt 95 dB Max SPL 114 dB avg 8 ohm continuous power handling 220 W<br>L & R Max SPL 89 dB avg 6 ohm continuous power handling 110 W<br>Centre Max SPL 110 dB avg 6 ohm continuous power handling 220 W<br>L & R Max SPL Switch setting (0) 106 dB, setting (1) 110 dB avg 4 ohm<br>Centre Max SPL Switch setting (0) 110 dB, setting (1) 114 dB avg 4 ohm<br>continuous power handling 100 W |
|-----------------------------------------------------------------------------|-----------------------------------------------------------------------------------------------------------------------------------------------------------------------------------------------------------------------------------------------------------------------------------------------------------------------------------------------------------------------------------------------------------------------------------------------------------------------------------------------------------------------------------|
| Centre channel, all<br>units in parallel:                                   | SPL 1 Watt 98dB Max SPL 114 dB avg 4 ohm continuous power handling 110 W                                                                                                                                                                                                                                                                                                                                                                                                                                                          |
| Connections:<br>Dimensions:<br>Weight:                                      | Gold plated push terminals, single / bi and tri amp, L,C,R.<br>1030 H x 150 W x 74 D mm<br>12 kg each                                                                                                                                                                                                                                                                                                                                                                                                                             |