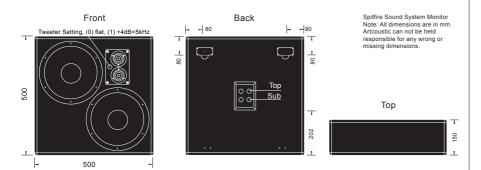

## Spitfire Monitor

2.5-way Full Range Professional Monitor. 2 x 10 inch LF and MF units, 2 x 1.5 inch 90 degree X2 HF unit.

| Operating Range: | 30 Hz to 40 KHz                                                                                    |
|------------------|----------------------------------------------------------------------------------------------------|
| Beamwidth HF:    | 90 degree X2                                                                                       |
| FR:              | SPL 1 Watt 95dB Max SPL 114 dB SPL avg 4 ohm continuous power handling 220 W                       |
| LF:              | Max SPL 114 dB SPL avg 4 ohm continuous power handling 220 W                                       |
| HF:              | Max SPL Switch setting (0) 112 dB, setting (1) 116 dB avg 4 ohm<br>continuous power handling 100 W |
| Connections:     | Gold plated push terminals, Bi-amp                                                                 |
| Dimensions:      | 500 H x 500 W x 150 D mm                                                                           |
| Weight:          | 15 kg each                                                                                         |