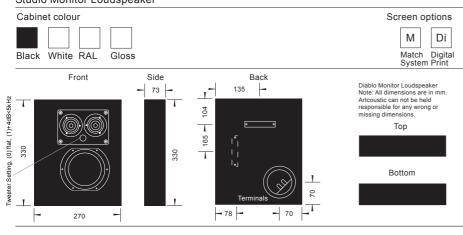

# Diablo Monitor X2 Studio Monitor Loudspeaker

**Diablo Monitor X2** 

2-way Studio Monitor. 1 x 5.5 inch LF-MF unit, 2 x 1.5 inch X2 HF unit. All screen options are available for the Diablo Monitor: The Match System/Digital Prints.

| Operating Range:<br>Beamwidth HF: | 45 Hz to 40 KHz<br>90 degree X2                                                                    |
|-----------------------------------|----------------------------------------------------------------------------------------------------|
| FR:                               | SPL 1 Watt 93dB Max SPL 104 dB avg 8 ohm continuous power handling 150 W                           |
| LF:                               | Max SPL 104 dB avg 8 ohm continuous power handling 150 W                                           |
| HF:                               | Max SPL Switch setting (0) 106 dB, setting (1) 114 dB avg 4 ohm<br>continuous power handling 100 W |
| Connections:                      | Gold plated push terminals, single amp                                                             |
| Dimensions:                       | 330 H x 270 W x 73 D mm                                                                            |
| Weight:                           | 4.5 kg each                                                                                        |